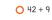

B. Look at the blocks that show the number 429. How can you write the number 429 as hundreds, tens, and ones?

0 400 + 20 + 9

ten: