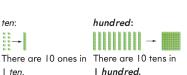

**SPECIALISTS:** PE, S, PA, M, PE

We have some new units that will roll into next week, including our literacy unit on Facts, Opinions and Persuasion. First, we'll learn how to differentiate between facts and opinions, including how facts can be proven either true or false, and how opinions can't be wrong, but are how someone feels about something. Then we'll learn how to use facts and opinions to sway or persuade someone else. For math, we're moving in to place value, working in hundreds. Language used includes how many ones in a ten, how many tens in a hundred, and how many hundreds in a thousand.

B. Look at the blocks that show the number 429. How can you write the number 429 as hundreds, tens, and ones?

0 400 + 20 + 9

ten: