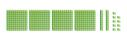

B. Look at the blocks that show the number 429. How can you write the number 429 as hundreds, tens, and ones?

0 400 + 20 + 9

ten: